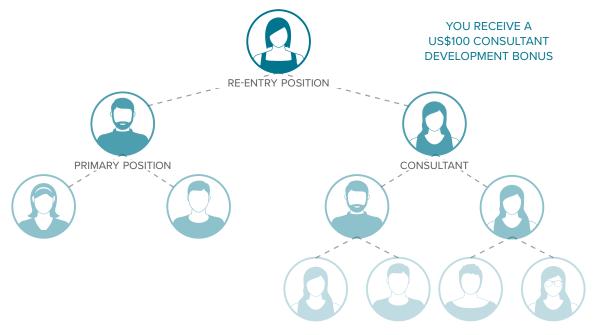

### How to Qualify for Rank Advancement Bonuses

- Become a Paid-As Consultant. (You'll earn a US\$50/CA\$55 bonus to start!)
- You're on your way to earning over US\$10,500/CA\$11,655 in bonuses in your first 180 days.

Earn US\$100/CA\$111 on your next 20 personally developed Consultants.

### How do I become a Paid-As Consultant in my re-entry business?

To become a Paid-As Consultant in your re-entry, you need to accumulate 100 PV<sup>‡</sup> and generate a minimum of 200 BV in total combined sales by any number of Personally Developed Customers and Associates from your latest re-entry team within the prior 30 days.