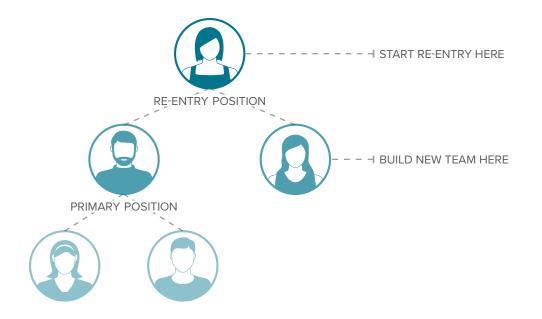

### Achieve Platinum Recognition Rank Through Re-Entry

If you are a qualified Paid-As Executive and you have built your primary position to the point of producing an average of 225 cycles within thirteen weeks, you have the opportunity to apply for a re-entry position. This new position will be organized immediately above your existing Primary Position with Isagenix as the Enrolling Sponsor.

The Primary Position becomes the outside leg to your new re-entry position. This means all volume may be leveraged from your Primary Position to help grow your new re-entry position.

Once each position reaches the minimum Cycle requirements, you can submit an application for an additional re-entry position. There is no maximum number of re-entry positions. If International Sponsorship is desired, you must apply for each position independently.

Your re-entry position utilizes your entire Primary Position as its outside leg. Any subsequent new re-entry positions utilize both your Primary Position and previous re-entry position(s) as its outside leg. See the diagram on Page 5.